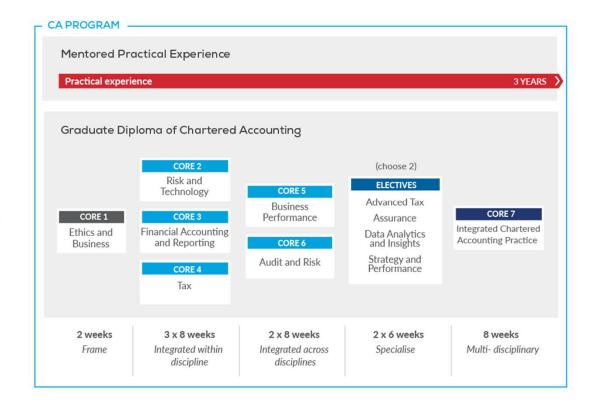

charteredaccountantsanz.com



DIFFERENCE MAKERS™

# The CA Program

### **ENTRY PATHWAYS** Accredited Non-accredited degree degree + CA Foundations Pathway or Accredited degree subjects





Commercial in confidence – restricted audience consultation only

© Chartered Accountants Australia and New Zealand 2020



## Amplifying professional capabilities through MPE





### MPE development cycle

**MENTOR** 



MPE TRACKER



Cory gets the benefit of a mentor plus the MPE tracker on an ATE journey



 $<sup>^{\</sup>star}$  Diagram depicts candidates working full time for 3 years

Commercial in confidence - restricted audience consultation only



#### **Mentored Practical Experience Roadmap**